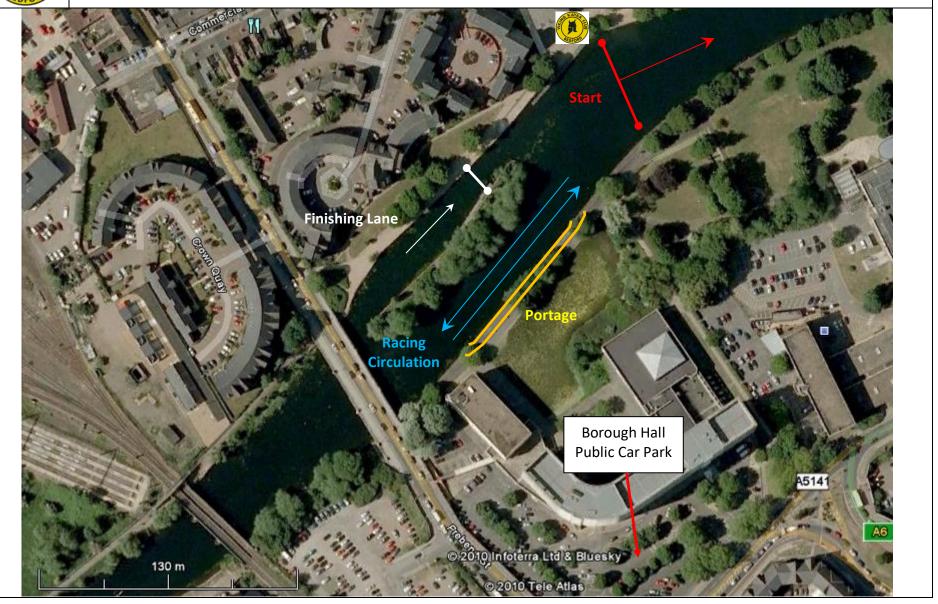

n B – Portage – Start/Finish = 4.3 km lap) x 3 laps

+ (Start/Finish – Turn A – Turn C – Start/Finish = 2.5 km lap) x 1 lap

**12.9 km Course** (Start/Finish – Turn A – Turn B – Portage – Start/Finish = 4.3 km lap) x 1 laps

2 portages, 6 turns + Start/Finish – Turn A – Turn B – Portage – Start/Finish = 4.3 km lap) x 1 laps

+ Start/Finish – Turn A – Turn B – Start/Finish = 4.3 km lap) x 1 laps

**6.8 km Course** (Start/Finish – Turn A – Turn B - Start/Finish = 4.3 km lap) x 1 lap

0 portages, 4 turns + (Start/Finish – Turn A – Turn C - Start/Finish = 2.5 km lap) x 1 lap

2.5 km Course Start – Turn A – Turn C - Finish

0 portages, 2 turns





## 71st Bedford Marathon – Sunday 27th April – Portage



**Borough Hall Portage** 



## 71st Bedford Marathon – Sunday 27th April – Start/Finish





## 71st Bedford Marathon – Sunday 27th April – Borough Hall Car Park





Email:

Tel No.

# 71<sup>st</sup> BEDFORD MARATHON PADDLE UK EASTERN REGION HASLER QUALIFIER EVENT Sunday 27<sup>th</sup> April 2025

Please remember you must supply the individual singles ranking of each doubles paddler to qualify for Hasler points. **Evidence of Paddle UK, CW, PS or PNI membership will be required** for each paddler by showing a current membership card or photocopy thereof. This evidence may be submitted with your entry or shown on the day. Single C1 SUP entries will be accepted (propelled by a single paddle).

| Name<br>(First / Last)                                        | Juniors<br>Age @<br>1/1/2025 | R   | Singles<br>Ranking<br>Division<br>1-9 | Cat.<br>J/S/V<br>F/M<br>K/C<br>i.e. JFC |