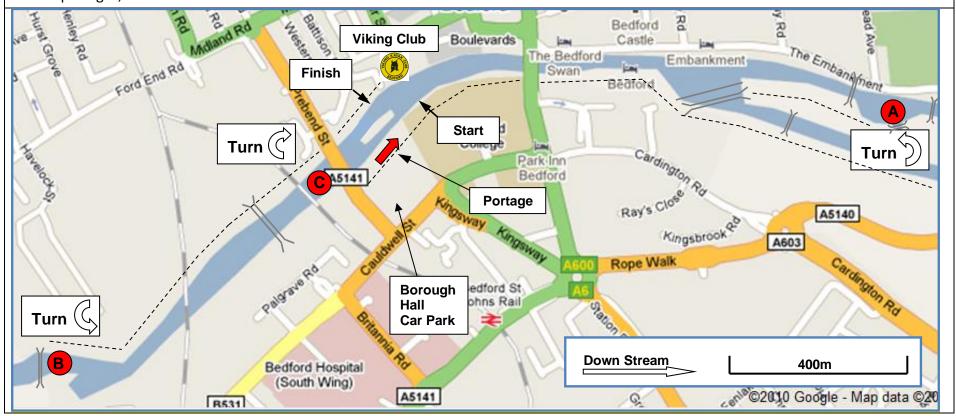

### 71<sup>st</sup> Bedford Marathon – Sunday 27<sup>th</sup> April – Hasler Courses

**19.7 km Course** (Start/Finish – Turn A – Turn B – Portage – Start/Finish = 4.3 km lap) x 1 laps

4 portages, 10 turns + (Start/Finish – Turn A – Turn B – Portage – Start/Finish = 4.3 km lap) x 3 laps

+ (Start/Finish – Turn A – Turn C – Start/Finish = 2.5 km lap) x 1 lap

**12.9 km Course** (Start/Finish – Turn A – Turn B – Portage – Start/Finish = 4.3 km lap) x 1 laps

2 portages, 6 turns + Start/Finish – Turn A – Turn B – Portage – Start/Finish = 4.3 km lap) x 1 laps

+ Start/Finish – Turn A – Turn B – Start/Finish = 4.3 km lap) x 1 laps

**6.8 km Course** (Start/Finish – Turn A – Turn B - Start/Finish = 4.3 km lap) x 1 lap

0 portages, 4 turns + (Start/Finish – Turn A – Turn C - Start/Finish = 2.5 km lap) x 1 lap

2.5 km Course Start – Turn A – Turn C - Finish

0 portages, 2 turns

## 71st Bedford Marathon – Sunday 27th April – Portage

**Borough Hall Portage** 