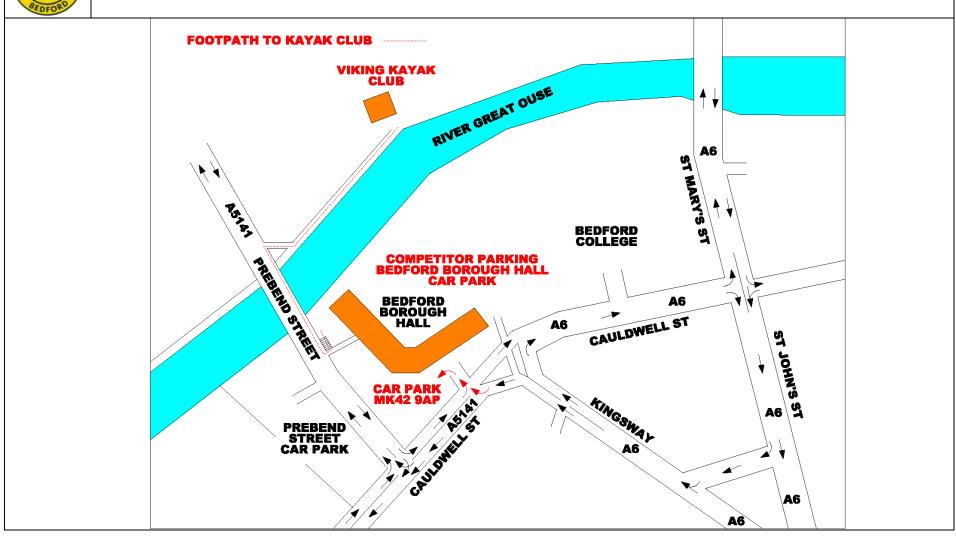

## 71st Bedford Marathon – Sunday 27th April – Borough Hall Car Park

Email:

Tel No.