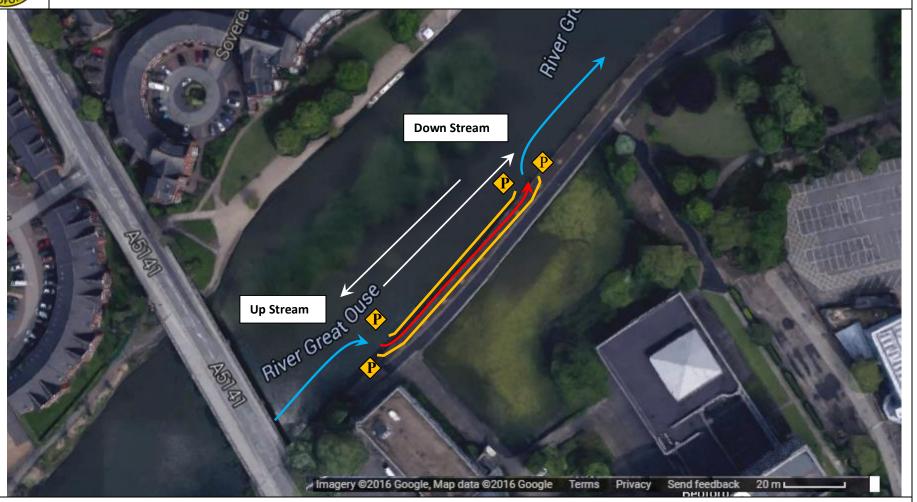

## 71st Bedford Marathon – Sunday 27th April – Portage

**Borough Hall Portage** 